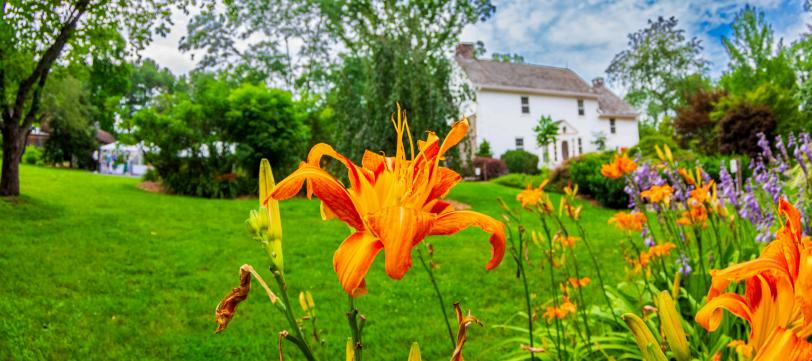

SATURDAY, JUNE 21, 2025 5:30PM to 8:30PM

4:30PM Pre-event reception for Sponsors at the Pollinator Level and above Russell-Mandel Preserve Buckingham, PA

Farm to Table is Heritage Conservancy's premier summer fundraiser. The event provides a unique opportunity to enjoy the gorgeous scenery and dine on Heritage Conservancy's Russell-Mandel Preserve. With a picturesque backdrop and property tours led by knowledgeable staff who care for and protect the property's vital natural resources, you will gain a greater understanding of the impact your giving has on preservation efforts and the on-going responsibility that comes with it.

## Russell-Mandel Preserve Buckingham, PA

Join us for Heritage Conservancy's premier summer fundraiser. With a picturesque backdrop and property tours led by knowledgeable staff who care for and protect the property's vital natural resources, the event provides a unique opportunity to dine at the Conservancy's Russell-Mandel Preserve, enjoy gorgeous scenery and gain a greater understanding of the impact your giving has on preservation efforts and the on-going responsibility that comes with it.